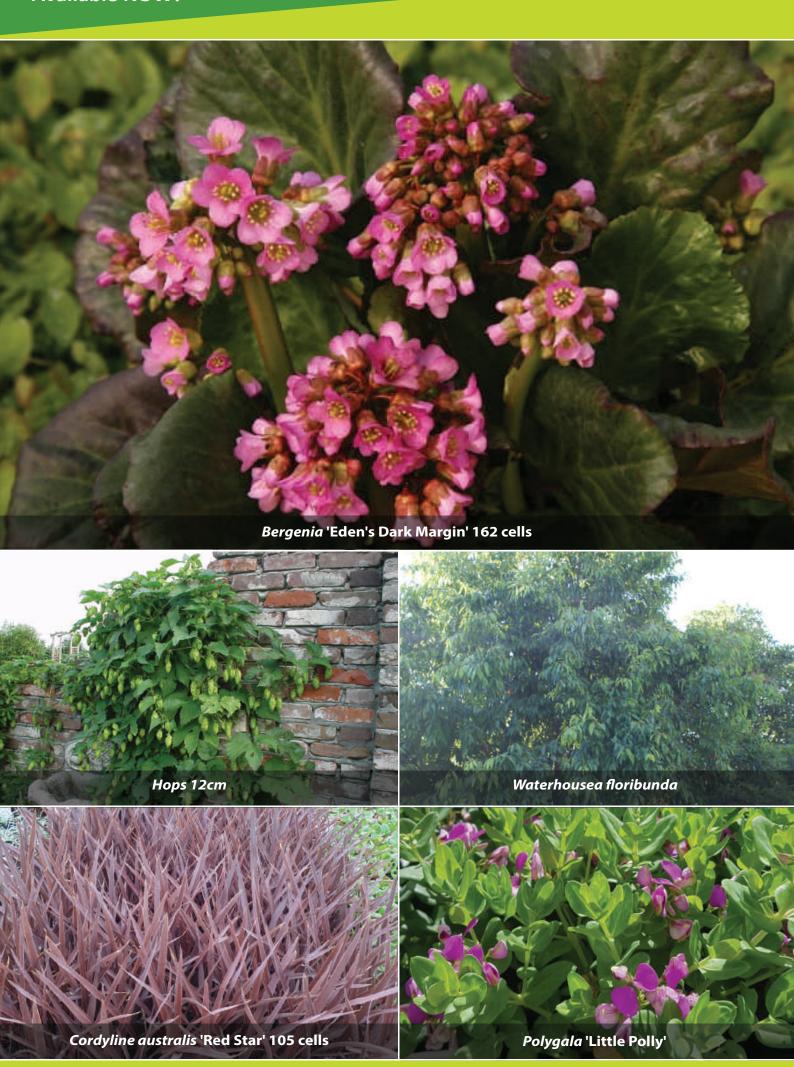

|   | Natives                                                    |                                |             |          |        |                 |
|---|------------------------------------------------------------|--------------------------------|-------------|----------|--------|-----------------|
| Ī | Acacia victoriae Special                                   | Bramble Wattle, Gundabluey     | pale yellow | Aug-Dec  | \$1.05 | N PSM T1        |
|   | Acmena smithii 'Cherry Surprise' Restricted - Tas/WA       | Lilly Pilly Cherry Surprise    | white       | Sep-Nov  | \$1.85 | N PSL C2 T2     |
|   | Brachyscome multifida 'Alba'                               | White Cut Leaf Daisy           | white       | All Year | \$1.65 | N V SU L R      |
|   | * Callistemon kenmorrisonii 'Lone Ranger' (Betka Beauty TN | Crimson Bottlebrush            | crimson     | Sep-Feb  | \$1.65 | NZ FLS C2 SH3   |
|   | * Callistemon pallidus 'Candle Glow' TM Restricted - Tas/V | Austraflora Silver Bottlebrush | bright lemo | Sep-Apr  | \$1.60 | NZ FL H C1 SH3  |
|   | * Callistemon viminalis 'Dawson River' Restricted - Tas/W/ | Weeping Bottlebrush            | crimson     | Sep-Dec  | \$1.65 | NVSUL C2        |
|   | Correa alba                                                | White Correa                   | white       | Aug-May  | \$1.65 | N V PF L C2 SH2 |
|   | Correa pulchella 'Coffin Bay'                              | Coffin Bay Correa              | pink        | Apr-Sep  | \$1.75 | NYPSM SH1       |
|   | Ficinia nodosa                                             | Knobby Club Rush               | brown gree  | Nov-Sep  | \$1.50 | N Z SU L G      |
|   | Grevillea lanigera 'Mount Tamboritha'                      | Wooly Grevillea                | red         | Mar-Dec  | \$1.85 | N V PS N C2 GC  |
|   | * Hardenbergia violaceae 'Happy Wanderer'                  | Happy Wanderer                 | purple      | Jul-Sep  | \$1.75 | N V PS L C      |
|   | Myoporum parvifolium 'Fine Leaf White'                     | Fine Leaf Boobialla            | white       | Sep-Mar  | \$1.50 | N V PS N C2 GC  |
|   | Syzygium australe 'Elite' Restricted - Tas/WA              | Lilly Pilly Elite              | white       | Oct-Dec  | \$1.85 | NZ SUL T2       |
|   | Viola hederaceae 'Monga Magic'                             | Viola Monga Magic              | blue        | All Year | \$1.50 | N O PS M GC     |
|   | Waterhousea floribunda (cutting grown) Restricted - Tas    | Weeping Lilly Pilly            | white       | Nov-Jan  | \$1.95 | NY FF M T1      |